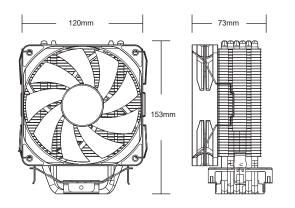

## CPU COOLER S60

| Socket Compatibility | Intel® LGA 1150, LGA 1151, LGA 1155, LGA 1156, LGA 1200<br>LGA 17XX, LGA 1366<br>AMD® FM1, FM2, FM2+, AM2, AM2+, AM3, AM3+, AM4 |
|----------------------|---------------------------------------------------------------------------------------------------------------------------------|
| Product Dimensions   | 120x73x153mm                                                                                                                    |
| Materials            | 6 Continuous Direct Heat Pipes, Aluminum Fins                                                                                   |
| Heat Pipes Size      | 6mm                                                                                                                             |
| Fan Dimensions       | 120 x 120 x 25mm                                                                                                                |
| Fan Speed            | 1400 RPM ± 200                                                                                                                  |
| Fan Airflow          | 56.4 CFM ± 10%                                                                                                                  |
| Static Pressure      | 1.71 mm H <sub>2</sub> O (Max)                                                                                                  |
| Noise Level          | 32.3 dBA (Max)                                                                                                                  |
| LED Color            | Red Blue Green                                                                                                                  |
| Connector            | 4-Pin                                                                                                                           |
| Rated Voltage        | 12V DC                                                                                                                          |
| Rated Current        | 0.4A (Max)                                                                                                                      |
| Rated Power          | 4.8W (Max)                                                                                                                      |