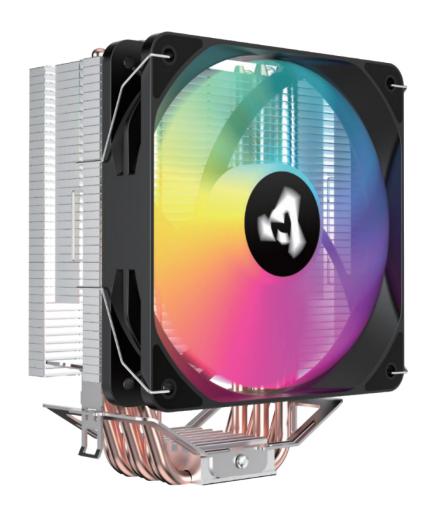

## CPU COOLER S60

| Socket Compatibility | Intel® LGA 1150, LGA 1151, LGA 1155, LGA 1156, LGA 1200<br>LGA 17XX, LGA 1366<br>AMD® FM1, FM2, FM2+, AM2, AM2+, AM3, AM3+, AM4 |
|----------------------|---------------------------------------------------------------------------------------------------------------------------------|
| Product Dimensions   | 120x73x153mm                                                                                                                    |
| Materials            | 6 Continuous Direct Heat Pipes, Aluminum Fins                                                                                   |
| Heat Pipes Size      | 6mm                                                                                                                             |
| Fan Dimensions       | 120 x 120 x 25mm                                                                                                                |
| Fan Speed            | 1400 RPM ± 200                                                                                                                  |
| Fan Airflow          | 56.4 CFM ± 10%                                                                                                                  |
| Static Pressure      | 1.71 mm H <sub>2</sub> O (Max)                                                                                                  |
| Noise Level          | 32.3 dBA (Max)                                                                                                                  |
| LED Color            | Red Blue Green                                                                                                                  |
| Connector            | 4-Pin                                                                                                                           |
| Rated Voltage        | 12V DC                                                                                                                          |
| Rated Current        | 0.4A (Max)                                                                                                                      |
| Rated Power          | 4.8W (Max)                                                                                                                      |

<sup>\*</sup>Pictures are for illustration purposes only. The actual product may vary.