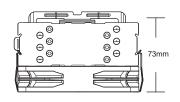

## CPU COOLER S60

| Socket Compatibility | Intel® LGA 1150, LGA 1151, LGA 1155, LGA 1156, LGA 1200<br>LGA 17XX, LGA 1366<br>AMD® FM1, FM2, FM2+, AM2, AM2+, AM3, AM3+, AM4 |
|----------------------|---------------------------------------------------------------------------------------------------------------------------------|
| Product Dimensions   | 120x73x153mm                                                                                                                    |
| Materials            | 6 Continuous Direct Heat Pipes, Aluminum Fins                                                                                   |
| Heat Pipes Size      | 6mm                                                                                                                             |
| Fan Dimensions       | 120 x 120 x 25mm                                                                                                                |
| Fan Speed            | 1400 RPM ± 200                                                                                                                  |
| Fan Airflow          | 56.4 CFM ± 10%                                                                                                                  |
| Static Pressure      | 1.71 mm H <sub>2</sub> O (Max)                                                                                                  |
| Noise Level          | 32.3 dBA (Max)                                                                                                                  |
| LED Color            | Red Blue Green                                                                                                                  |
| Connector            | 4-Pin                                                                                                                           |
| Rated Voltage        | 12V DC                                                                                                                          |
| Rated Current        | 0.4A (Max)                                                                                                                      |
| Rated Power          | 4.8W (Max)                                                                                                                      |