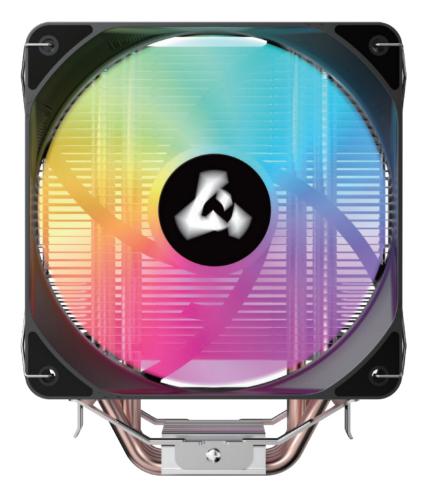

## **CPU COOLER S40**

| Socket Compatibility | Intel <sup>®</sup> LGA 1150, LGA1151, LGA1155, LGA1156, LGA 1200<br>LGA 17XX, LGA1366<br>AMD <sup>®</sup> FM1, FM2, FM2+, AM2, AM2+, AM3, AM3+, AM4, AM5 |
|----------------------|----------------------------------------------------------------------------------------------------------------------------------------------------------|
| Product Dimensions   | 120x73x153mm                                                                                                                                             |
| Materials            | 4 Continuous Direct Heat Pipes, Aluminum Fins                                                                                                            |
| Heat Pipes Size      | 6mm                                                                                                                                                      |
| Fan Dimensions       | 120 x 120 x 25mm                                                                                                                                         |
| Fan Speed            | 1400RPM ±200                                                                                                                                             |
| Fan Airflow          | 56.4 CFM ± 10%                                                                                                                                           |
| Static Pressure      | 1.71 mm H <sub>2</sub> O (Max)                                                                                                                           |
| Noise Level          | 32.3 dBA (Max)                                                                                                                                           |
| LED Color            | Red Blue Green                                                                                                                                           |
| Connector            | 4-Pin                                                                                                                                                    |
| Rated Voltage        | 12V DC                                                                                                                                                   |
| Rated Current        | 0.4A (Max)                                                                                                                                               |
| Rated Power          | 4.8W (Max)                                                                                                                                               |