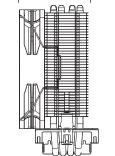

## **CPU COOLER S40**

| Socket Compatibility | Intel <sup>®</sup> LGA 1150, LGA1151, LGA1155, LGA1156, LGA 1200<br>LGA 17XX, LGA1366<br>AMD <sup>®</sup> FM1, FM2, FM2+, AM2, AM2+, AM3, AM3+, AM4, AM5 |
|----------------------|----------------------------------------------------------------------------------------------------------------------------------------------------------|
| Product Dimensions   | 120x73x153mm                                                                                                                                             |
| Materials            | 4 Continuous Direct Heat Pipes, Aluminum Fins                                                                                                            |
| Heat Pipes Size      | 6mm                                                                                                                                                      |
| Fan Dimensions       | 120 x 120 x 25mm                                                                                                                                         |
| Fan Speed            | 1400RPM ±200                                                                                                                                             |
| Fan Airflow          | 56.4 CFM ± 10%                                                                                                                                           |
| Static Pressure      | 1.71 mm H <sub>2</sub> O (Max)                                                                                                                           |
| Noise Level          | 32.3 dBA (Max)                                                                                                                                           |
| LED Color            | Red Blue Green                                                                                                                                           |
| Connector            | 4-Pin                                                                                                                                                    |
| Rated Voltage        | 12V DC                                                                                                                                                   |
| Rated Current        | 0.4A (Max)                                                                                                                                               |
| Rated Power          | 4.8W (Max)                                                                                                                                               |