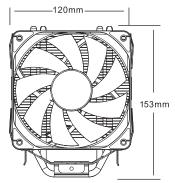

## **CPU COOLER S40**

| Socket Compatibility | Intel <sup>®</sup> LGA 1150, LGA1151, LGA1155, LGA1156, LGA 1200<br>LGA 17XX, LGA1366<br>AMD <sup>®</sup> FM1, FM2, FM2+, AM2, AM2+, AM3, AM3+, AM4, AM5 |
|----------------------|----------------------------------------------------------------------------------------------------------------------------------------------------------|
| Product Dimensions   | 120x73x153mm                                                                                                                                             |
| Materials            | 4 Continuous Direct Heat Pipes, Aluminum Fins                                                                                                            |
| Heat Pipes Size      | 6mm                                                                                                                                                      |
| Fan Dimensions       | 120 x 120 x 25mm                                                                                                                                         |
| Fan Speed            | 1400RPM ±200                                                                                                                                             |
| Fan Airflow          | 56.4 CFM ± 10%                                                                                                                                           |
| Static Pressure      | 1.71 mm H <sub>2</sub> O (Max)                                                                                                                           |
| Noise Level          | 32.3 dBA (Max)                                                                                                                                           |
| LED Color            | Red Blue Green                                                                                                                                           |
| Connector            | 4-Pin                                                                                                                                                    |
| Rated Voltage        | 12V DC                                                                                                                                                   |
| Rated Current        | 0.4A (Max)                                                                                                                                               |
| Rated Power          | 4.8W (Max)                                                                                                                                               |