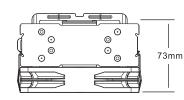

## **CPU COOLER S40**

| Socket Compatibility | Intel <sup>®</sup> LGA 1150, LGA1151, LGA1155, LGA1156, LGA 1200<br>LGA 17XX, LGA1366<br>AMD <sup>®</sup> FM1, FM2, FM2+, AM2, AM2+, AM3, AM3+, AM4, AM5 |
|----------------------|----------------------------------------------------------------------------------------------------------------------------------------------------------|
| Product Dimensions   | 120x73x153mm                                                                                                                                             |
| Materials            | 4 Continuous Direct Heat Pipes, Aluminum Fins                                                                                                            |
| Heat Pipes Size      | 6mm                                                                                                                                                      |
| Fan Dimensions       | 120 x 120 x 25mm                                                                                                                                         |
| Fan Speed            | 1400RPM ±200                                                                                                                                             |
| Fan Airflow          | 56.4 CFM ± 10%                                                                                                                                           |
| Static Pressure      | 1.71 mm H <sub>2</sub> O (Max)                                                                                                                           |
| Noise Level          | 32.3 dBA (Max)                                                                                                                                           |
| LED Color            | Red Blue Green                                                                                                                                           |
| Connector            | 4-Pin                                                                                                                                                    |
| Rated Voltage        | 12V DC                                                                                                                                                   |
| Rated Current        | 0.4A (Max)                                                                                                                                               |
| Rated Power          | 4.8W (Max)                                                                                                                                               |

73mm