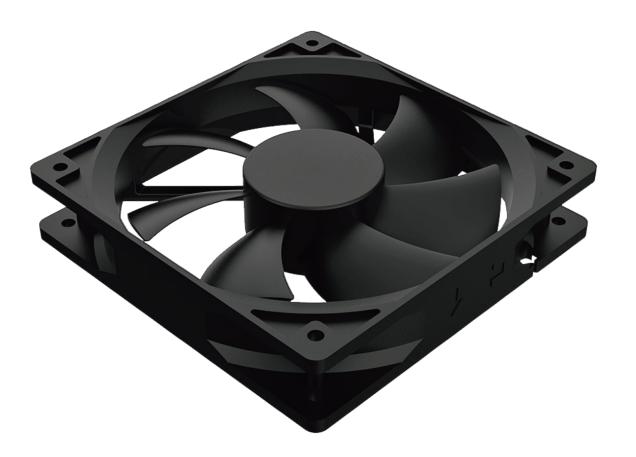

## PC COOLING FAN BLACK

## Efficient, Reliable, Low Noise, and High Airflow

| Dimensions       | 120 x 120 x 25 mm   |
|------------------|---------------------|
| Bearing Type     | Hydraulic Bearing   |
| Fan Speed        | 1200 RPM ± 10%      |
| Max. Airflow     | 40.8 CFM            |
| Noise Level      | 23.5 dBA            |
| Starting Voltage | DC 5V               |
| Rated Voltage    | DC 12V              |
| Rated Current    | 0.25A               |
| Rated Power      | 3W                  |
| Connector        | 4-Pin Molex & 3-Pin |
| Lifetime         | 30,000 Hrs          |