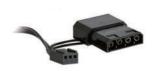

## **INSTALLATION INSTRUCTION**

Connect the Molex 4Pin connector to the power supply or connect the 3Pin to the system fan socket on the motherboard.

(Please do not connect these two connectors at the same time.)