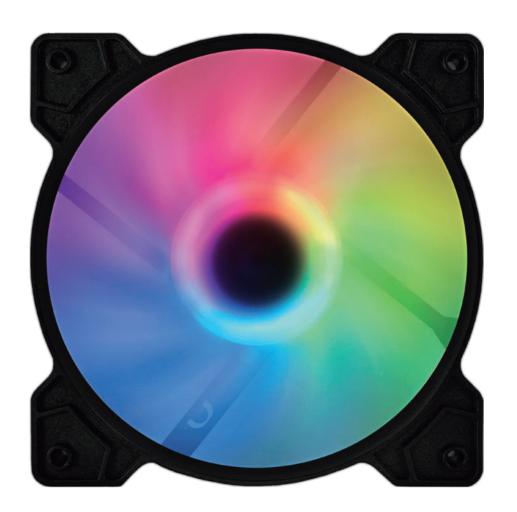

## 120MM ARGB FAN PWM

| Dimensions          | 120 x 120 x 25 mm     |
|---------------------|-----------------------|
| Bearing Type        | Hydraulic Bearing     |
| Fan Speed           | 800-1600 RPM ± 10%    |
| Max. Airflow        | 42.99 CFM             |
| Noise Level         | 18.7-28.3 dBA         |
| Rated Voltage (Fan) | DC 12V                |
| Rated Current (Fan) | 0.25A                 |
| Rated Voltage (LED) | DC 5V                 |
| Rated Current (LED) | 0.3A                  |
| Rated Power         | 4.5W                  |
| Connector (Fan)     | PWM 4P Male+Female    |
| Connector (LED)     | ARGB 5V3P Male+Female |
| Lifetime            | 30,000 Hrs            |