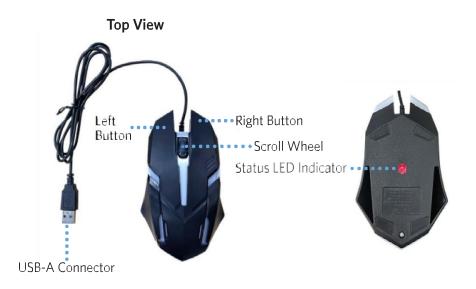

#### Gaming Mouse Operation:

**Gaming Headset Operation:** 

- 1. Volume Control wWheel
- 2. Microphone
- 3. Adjustable Headband

- 4. Left Speaker
- 5. Right Speaker
- 6. LED Lights
- 7. 3.5mm Mic Connector (Pink)
- 8. Mic Port
- 9. 3.5mm Audio Connector(Green)
- 10. Audio Port
- 11. USB-A Connector
- 12. 3.5mm Aux-In Connector