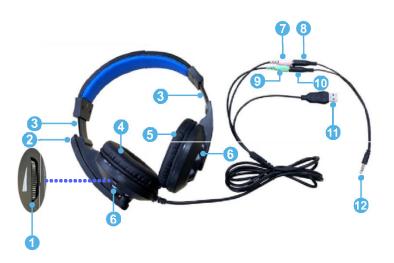

#### Gaming Mouse Operation:

**Gaming Headset Operation:** 

- 1. Volume Control wWheel
- 2. Microphone
- 3. Adjustable Headband

- 4. Left Speaker
- 5. Right Speaker
- 6. LED Lights
- 7. 3.5mm Mic Connector (Pink)
- 8. Mic Port
- 9. 3.5mm Audio Connector(Green)
- 10. Audio Port
- 11. USB-A Connector
- 12. 3.5mm Aux-In Connector